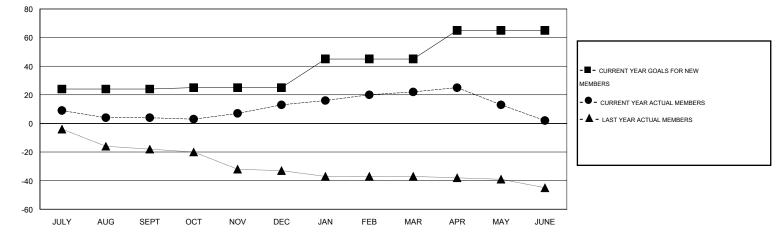

## LOCATION ENGLAND

GMT CA 4

| Clubs         |                                             |           |                  |                  | Members       |                    |                                     |                    |                  |
|---------------|---------------------------------------------|-----------|------------------|------------------|---------------|--------------------|-------------------------------------|--------------------|------------------|
|               | RESULTS FOR 2014-2015 RESULTS FOR 2014-2015 |           |                  |                  |               |                    |                                     |                    |                  |
| QUARTER       | NEW CLUB<br>GOAL                            | NEW CLUBS | DROPPED<br>CLUBS | NET<br>GAIN/LOSS | QUARTER       | NEW MEMBER<br>GOAL | CHARTER AND<br>NEW MEMBERS<br>ADDED | DROPPED<br>MEMBERS | NET<br>GAIN/LOSS |
| JULY/AUG/SEPT | 1                                           | 0         | 0                | 0                | JULY/AUG/SEPT | 24                 | 33                                  | 29                 | 4                |
| OCT/NOV/DEC   | 0<br>0                                      | 0<br>0    | 0<br>0           | 0                | OCT/NOV/DEC   | 1<br>20            | 26<br>24                            | 17<br>15           | 9<br>9           |
| APR/MAY/JUNE  | 0                                           | 0         | 0                | 0                | APR/MAY/JUNE  | 20                 | 14                                  | 34                 | -20              |